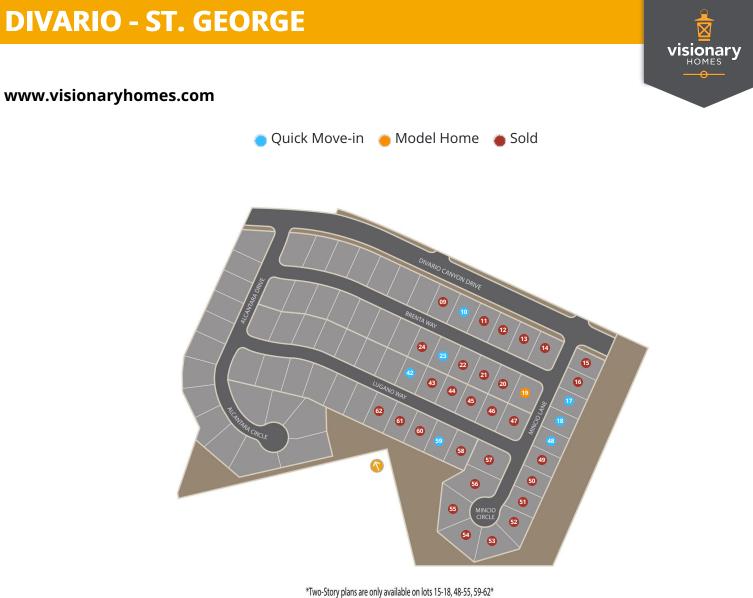

# **DIVARIO - ST. GEORGE**

\*Visionary Homes reserves the right to change prices without notice. Approximate square footage and options shown in plan may not be included in base price.

## www.visionaryhomes.com

| Lot # | Address            | Lot Size   | Status        | Lot Premium |
|-------|--------------------|------------|---------------|-------------|
| 10    | 2658 W Brenta Way  | 0.19 Acres | Spec For Sale |             |
| 19    | Divario Model Home | 0.21 Acres | Model Home    |             |
| 23    | 2663 W Brenta Way  | 0.18 Acres | Spec For Sale |             |
| 42    | 2702 W Lugano Way  | 0.18 Acres | Spec For Sale | \$30,000    |
| 59    | 2679 W Lugano Way  | 0.2 Acres  | Spec For Sale | \$15,000    |
| 17    | 747 S Mincio Lane  | 0.17 Acres | Lot Available |             |
| 18    | 755 S Mincio Lane  | 0.17 Acres | Lot Available |             |
| 48    | 763 S Mincio Lane  | 0.17 Acres | Lot Available |             |
| 09    | 2664 W Brenta Way  | 0.19 Acres | Sold          |             |
| 11    | None               | 0.19 Acres | Sold          |             |
| 12    | 2642 W Brenta Way  | 0.19 Acres | Sold          |             |

## www.visionaryhomes.com

| Lot # | Address           | Lot Size   | Status | Lot Premium |
|-------|-------------------|------------|--------|-------------|
| 13    | 2626 W Brenta Way | 0.19 Acres | Sold   |             |
| 14    | 2618 W Brenta Way | 0.19 Acres | Sold   |             |
| 15    | 727 S Mincio Lane | 0.18 Acres | Sold   |             |
| 16    | 735 S Mincio Lane | 0.17 Acres | Sold   | \$15,000    |
| 20    | 2633 W Brenta Way | 0.18 Acres | Sold   |             |
| 21    | 2641 W Brenta Way | 0.18 Acres | Sold   |             |
| 22    | 2649 W Brenta Way | 0.18 Acres | Sold   |             |
| 24    | 2671 W Brenta Way | 0.18 Acres | Sold   |             |
| 43    | 2690 W Lugano Way | 0.18 Acres | Sold   | \$30,000    |
| 44    | 2682 W Lugano Way | 0.18 Acres | Sold   | \$30,000    |
| 45    | 2668 W Lugano Way | 0.18 Acres | Sold   | \$30,000    |

## www.visionaryhomes.com

| Lot # | Address             | Lot Size   | Status | Lot Premium |
|-------|---------------------|------------|--------|-------------|
| 46    | None                | 0.18 Acres | Sold   | \$30,000    |
| 47    | 2654 W Lugano Way   | 0.18 Acres | Sold   | \$30,000    |
| 49    | 779 S Mincio Lane   | 0.17 Acres | Sold   |             |
| 50    | 783 S Mincio Circle | 0.18 Acres | Sold   |             |
| 51    | 789 S Mincio Circle | 0.18 Acres | Sold   |             |
| 52    | 791 S Mincio Circle | 0.22 Acres | Sold   | \$30,000    |
| 53    | 795 S Mincio Circle | 0.25 Acres | Sold   | \$50,000    |
| 54    | 799 S Mincio Circle | 0.25 Acres | Sold   | \$50,000    |
| 55    | None                | 0.28 Acres | Sold   | \$50,000    |
| 56    | 790 S Mincio Circle | 0.31 Acres | Sold   | \$30,000    |
| 57    | 786 S Mincio Circle | 0.27 Acres | Sold   | \$15,000    |

## www.visionaryhomes.com

| Lot # | Address           | Lot Size  | Status | Lot Premium |
|-------|-------------------|-----------|--------|-------------|
| 58    | 2667 W Lugano Way | 0.2 Acres | Sold   | \$15,000    |
| 60    | 2685 W Lugano Way | 0.2 Acres | Sold   | \$15,000    |
| 61    | None              | 0.2 Acres | Sold   | \$15,000    |
| 62    | 2707 W Lugano Way | 0.2 Acres | Sold   | \$15,000    |