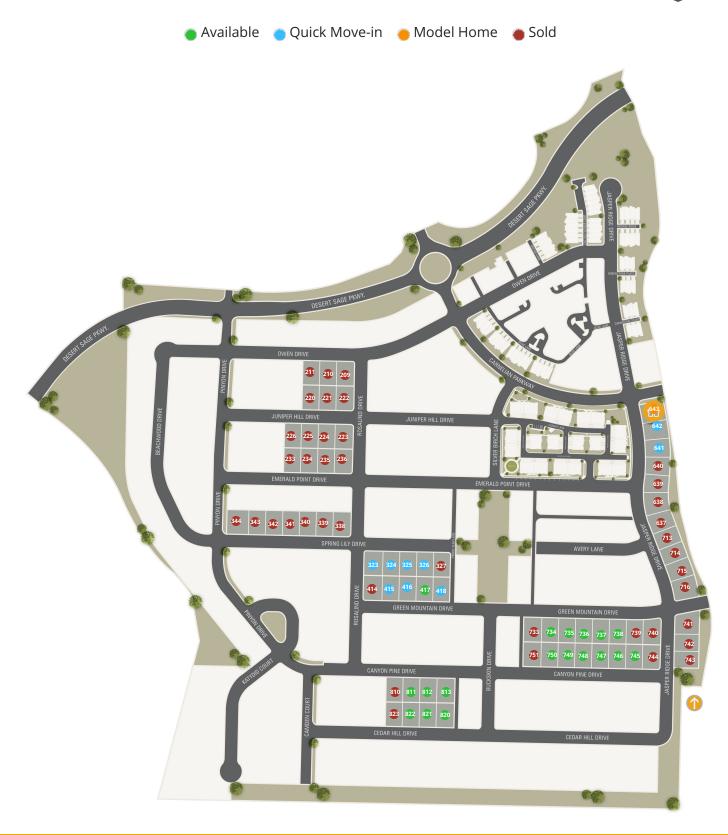

| Lot # | Address                   | Lot Size   | Status        | Lot Premium |
|-------|---------------------------|------------|---------------|-------------|
| 323   | 667 W Spring Lily Drive   | 0.2 Acres  | Spec For Sale | \$5,000     |
| 326   | 635 W Spring Lily Drive   | 0.19 Acres | Spec For Sale |             |
| 642   | 6063 S Jasper Ridge Drive | 0.19 Acres | Spec For Sale | \$30,000    |
| 643   | Desert Color Model Home   | 0.2 Acres  | Model Home    | \$40,000    |
| 324   | 651 W Spring Lily Drive   | 0.19 Acres | Lot Available |             |
| 325   | 643 W Spring Lily Drive   | 0.19 Acres | Lot Available |             |
| 415   | None                      | 0.19 Acres | Lot Available | \$10,000    |
| 417   | None                      | 0.19 Acres | Lot Available | \$10,000    |
| 418   | None                      | 0.19 Acres | Lot Available | \$10,000    |
| 641   | 6077 S Jasper Ridge Drive | 0.19 Acres | Lot Available | \$30,000    |
| 734   |                           | 0.19 Acres | Lot Available |             |

| Lot # | Address | Lot Size   | Status        | Lot Premium |
|-------|---------|------------|---------------|-------------|
| 735   |         | 0.19 Acres | Lot Available |             |
| 736   |         | 0.19 Acres | Lot Available |             |
| 737   |         | 0.19 Acres | Lot Available |             |
| 738   |         | 0.19 Acres | Lot Available |             |
| 745   |         | 0.19 Acres | Lot Available | \$5,000     |
| 746   |         | 0.19 Acres | Lot Available | \$10,000    |
| 747   |         | 0.19 Acres | Lot Available | \$10,000    |
| 748   |         | 0.19 Acres | Lot Available | \$10,000    |
| 749   |         | 0.19 Acres | Lot Available | \$10,000    |
| 750   |         | 0.19 Acres | Lot Available | \$10,000    |
| 811   | None    | 0.19 Acres | Lot Available |             |

| Lot # | Address                  | Lot Size   | Status        | Lot Premium |
|-------|--------------------------|------------|---------------|-------------|
| 812   | None                     | 0.19 Acres | Lot Available |             |
| 813   | None                     | 0.19 Acres | Lot Available | \$5,000     |
| 820   | None                     | 0.19 Acres | Lot Available | \$10,000    |
| 821   | None                     | 0.19 Acres | Lot Available | \$10,000    |
| 822   | None                     | 0.19 Acres | Lot Available | \$10,000    |
| 209   | 689 W Owen Drive         | 0.2 Acres  | Sold          | \$5,000     |
| 210   | 701 W Owen Drive         | 0.19 Acres | Sold          |             |
| 211   | 715 W Owen Drive         | 0.19 Acres | Sold          |             |
| 220   | 714 W Juniper Hill Drive | 0.19 Acres | Sold          | \$10,000    |
| 221   | 702 W Juniper Hill Drive | 0.19 Acres | Sold          | \$5,000     |
| 222   | 684 W Juniper Hill Drive | 0.2 Acres  | Sold          | \$10,000    |

| Lot # | Address                   | Lot Size   | Status | Lot Premium |
|-------|---------------------------|------------|--------|-------------|
| 223   | 691 W Juniper Hill Drive  | 0.2 Acres  | Sold   | \$5,000     |
| 224   | 703 W Juniper Hill Drive  | 0.19 Acres | Sold   |             |
| 225   | 711 W Juniper Hill Drive  | 0.19 Acres | Sold   |             |
| 226   | 721 W Juniper Hill Drive  | 0.19 Acres | Sold   |             |
| 233   | 724 W Emerald Point Drive | 0.19 Acres | Sold   | \$10,000    |
| 234   | 716 W Emerald Point Drive | 0.19 Acres | Sold   | \$5,000     |
| 235   | 704 W Emerald Point Drive | 0.19 Acres | Sold   | \$10,000    |
| 236   | 692 W Emerald Point Drive | 0.2 Acres  | Sold   | \$15,000    |
| 327   | 629 W Spring Lily Drive   | 0.19 Acres | Sold   | \$5,000     |
| 338   | 690 W Spring Lily Drive   | 0.2 Acres  | Sold   | \$15,000    |
| 339   | 706 W Spring Lily Drive   | 0.19 Acres | Sold   | \$10,000    |

| Lot # | Address                    | Lot Size   | Status | Lot Premium |
|-------|----------------------------|------------|--------|-------------|
| 340   | 712 W Spring Lily Drive    | 0.19 Acres | Sold   | \$10,000    |
| 341   | 726 W Spring Lily Drive    | 0.19 Acres | Sold   | \$10,000    |
| 342   | 732 W Spring Lily Drive    | 0.19 Acres | Sold   | \$10,000    |
| 343   | 744 W Spring Lily Drive    | 0.19 Acres | Sold   | \$10,000    |
| 344   | 756 W Spring Lily Drive    | 0.2 Acres  | Sold   | \$15,000    |
| 414   | 674 W Green Mountain Drive | 0.2 Acres  | Sold   | \$15,000    |
| 416   | 646 W Green Mountain Drive | 0.19 Acres | Sold   | \$10,000    |
| 637   | 6135 S Jasper Ridge Drive  | 0.19 Acres | Sold   | \$50,000    |
| 638   | 6121 S Jasper Ridge Drive  | 0.19 Acres | Sold   | \$50,000    |
| 639   | 6103 S Jasper Ridge Drive  | 0.19 Acres | Sold   | \$30,000    |
| 640   | 6089 S Jasper Ridge Drive  | 0.19 Acres | Sold   | \$30,000    |

| Lot # | Address                    | Lot Size   | Status | Lot Premium |
|-------|----------------------------|------------|--------|-------------|
| 713   | 6143 S Jasper Ridge Drive  | 0.19 Acres | Sold   | \$40,000    |
| 714   | None                       | 0.19 Acres | Sold   | \$50,000    |
| 715   | 6159 S Jasper Ridge Drive  | 0.19 Acres | Sold   | \$40,000    |
| 716   | 6167 S Jasper Ridge Drive  | 0.2 Acres  | Sold   | \$50,000    |
| 733   | 547 W Green Mountain Drive | 0.19 Acres | Sold   |             |
| 739   | None                       | 0.19 Acres | Sold   |             |
| 740   | 457 W Green Mountain Drive | 0.2 Acres  | Sold   |             |
| 741   | 6193 S Jasper Ridge Drive  | 0.2 Acres  | Sold   | \$70,000    |
| 742   | 6207 S Jasper Ridge Drive  | 0.19 Acres | Sold   | \$50,000    |
| 743   | 6225 S Jasper Ridge Drive  | 0.2 Acres  | Sold   | \$50,000    |
| 744   | 454 W Canyon Pine Drive    | 0.2 Acres  | Sold   | \$15,000    |

| Lot # | Address | Lot Size   | Status | Lot Premium |
|-------|---------|------------|--------|-------------|
| 751   | None    | 0.2 Acres  | Sold   | \$5,000     |
| 810   | None    | 0.19 Acres | Sold   |             |
| 823   | None    | 0.19 Acres | Sold   | \$15,000    |