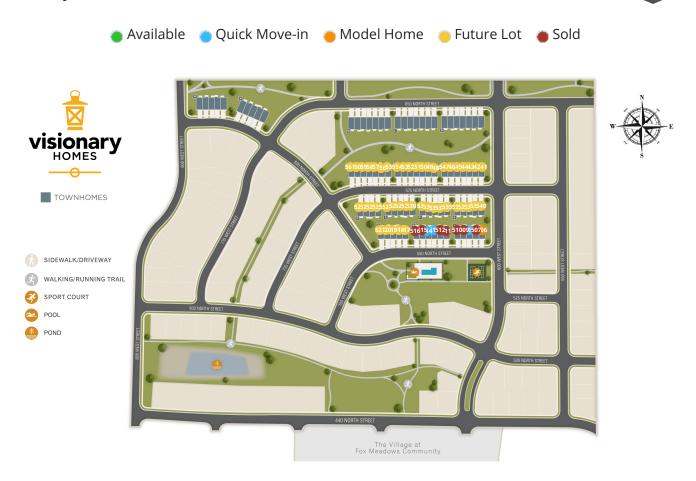

| Lot # | Address            | Lot Size | Status        | Lot Premium |
|-------|--------------------|----------|---------------|-------------|
| 508   | 619 West 550 North |          | Spec For Sale |             |
| 513   | 649 West 550 North |          | Spec For Sale |             |
| 514   | 655 West 550 North |          | Spec For Sale |             |
| 517   | 673 West 550 North |          | Future Lot    |             |
| 518   | 679 West 550 North |          | Future Lot    |             |
| 519   | 685 West 550 North |          | Future Lot    |             |
| 520   | 691 West 550 North |          | Future Lot    |             |
| 521   | 697 West 550 North |          | Future Lot    |             |
| 522   | 718 West 575 North |          | Future Lot    |             |
| 523   | 712 West 575 North |          | Future Lot    |             |
| 524   | 706 West 575 North |          | Future Lot    |             |

| Lot # | Address            | Lot Size | Status     | Lot Premium |
|-------|--------------------|----------|------------|-------------|
| 525   | 700 West 575 North |          | Future Lot |             |
| 526   | 694 West 575 North |          | Future Lot |             |
| 527   | 688 West 575 North |          | Future Lot |             |
| 528   | 682 West 575 North |          | Future Lot |             |
| 529   | 676 West 575 North |          | Future Lot |             |
| 530   | 670 West 575 North |          | Future Lot |             |
| 531   | 664 West 575 North |          | Future Lot |             |
| 532   | 658 West 575 North |          | Future Lot |             |
| 533   | 652 West 575 North |          | Future Lot |             |
| 534   | 646 West 575 North |          | Future Lot |             |
| 535   | 640 West 575 North |          | Future Lot |             |

| Lot # | Address            | Lot Size | Status     | Lot Premium |
|-------|--------------------|----------|------------|-------------|
| 536   | 634 West 575 North |          | Future Lot |             |
| 537   | 628 west 575 North |          | Future Lot |             |
| 538   | 622 West 575 North |          | Future Lot |             |
| 539   | 616 West 575 North |          | Future Lot |             |
| 540   | 610 West 575 North |          | Future Lot |             |
| 541   | 603 West 575 North |          | Future Lot |             |
| 542   | 609 West 575 North |          | Future Lot |             |
| 543   | 615 West 575 North |          | Future Lot |             |
| 544   | 621 West 575 North |          | Future Lot |             |
| 545   | 627 West 575 North |          | Future Lot |             |
| 546   | 633 West 575 North |          | Future Lot |             |

| Lot # | Address            | Lot Size | Status     | Lot Premium |
|-------|--------------------|----------|------------|-------------|
| 547   | 639 West 575 North |          | Future Lot |             |
| 548   | 645 West 575 North |          | Future Lot |             |
| 549   | 651 West 575 North |          | Future Lot |             |
| 550   | 657 West 575 North |          | Future Lot |             |
| 551   | 663 West 575 North |          | Future Lot |             |
| 552   | 669 West 575 North |          | Future Lot |             |
| 553   | 675 West 575 North |          | Future Lot |             |
| 554   | 681 West 575 North |          | Future Lot |             |
| 555   | 687 West 575 North |          | Future Lot |             |
| 556   | 693 West 575 North |          | Future Lot |             |
| 557   | 699 West 575 North |          | Future Lot |             |

| Lot # | Address            | Lot Size | Status     | Lot Premium |
|-------|--------------------|----------|------------|-------------|
| 558   | 705 West 575 North |          | Future Lot |             |
| 559   | 711 West 575 North |          | Future Lot |             |
| 560   | 717 West 575 North |          | Future Lot |             |
| 561   | 723 West 575 North |          | Future Lot |             |
| 506   | 607 West 550 North |          | Model Home |             |
| 507   | 613 West 550 North |          | Sold       |             |
| 509   | 625 West 550 North |          | Sold       |             |
| 510   | 631 West 550 North |          | Sold       |             |
| 511   | 637 West 550 North |          | Sold       |             |
| 512   | 643 West 550 North |          | Sold       |             |
| 515   | 661 West 550 North |          | Sold       |             |

| Lot # | Address            | Lot Size | Status | Lot Premium |
|-------|--------------------|----------|--------|-------------|
| 516   | 667 West 550 North |          | Sold   |             |