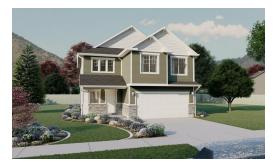

# **Madison**

3 Elevations Available

2,661 Total Sq.Ft.

1,950 Finished Sq.Ft.

3 - 5 Bedrooms

**2.5** - 3 Bathrooms

🔷 2 - 3 Car Garage

The simplicity of The Madison 2-story floor plan combined with a modern appeal for an overall stylish and functional design. Our Madison floor features 3 beds and 2.5 baths with an open-concept main living area. Featuring a large entrance welcomes you into the home. The flow from the family room into the kitchen and dining space makes you feel right at home, with plenty of windows for natural light. A walk-in pantry in the kitchen provides lots of space for storing your kitchen essentials and food. Conveniently located off the garage is a mudroom and powder room. Step upstairs to discover a loft area near an open to below view of the front door, which creates an open and airy feel to the home you'll love. Feel ultimate relaxation when in your owner's suite with a walk-in closet and owner's bath. With two bedrooms, one with a walk-in closet, also upstairs. With the option as a slab-on-grade or including an unfinished basement.

Craftsman Farmhouse Traditional w/Stucco