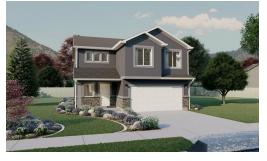

# **Madison**

3 Elevations Available

2,661 Total Sq.Ft.

1,950 Finished Sq.Ft.

3 - 5 Bedrooms

**2.5** - 3 Bathrooms

🔷 2 - 3 Car Garage

The simplicity of The Madison 2-story floor plan combined with a modern appeal for an overall stylish and functional design. Our Madison floor features 3 beds and 2.5 baths with an open-concept main living area. Featuring a large entrance welcomes you into the home. The flow from the family room into the kitchen and dining space makes you feel right at home, with plenty of windows for natural light. A walk-in pantry in the kitchen provides lots of space for storing your kitchen essentials and food. Conveniently located off the garage is a mudroom and powder room. Step upstairs to discover a loft area near an open to below view of the front door, which creates an open and airy feel to the home you'll love. Feel ultimate relaxation when in your owner's suite with a walk-in closet and owner's bath. With two bedrooms, one with a walk-in closet, also upstairs. With the option as a slab-on-grade or including an unfinished basement.

Craftsman Farmhouse Traditional w/Stucco