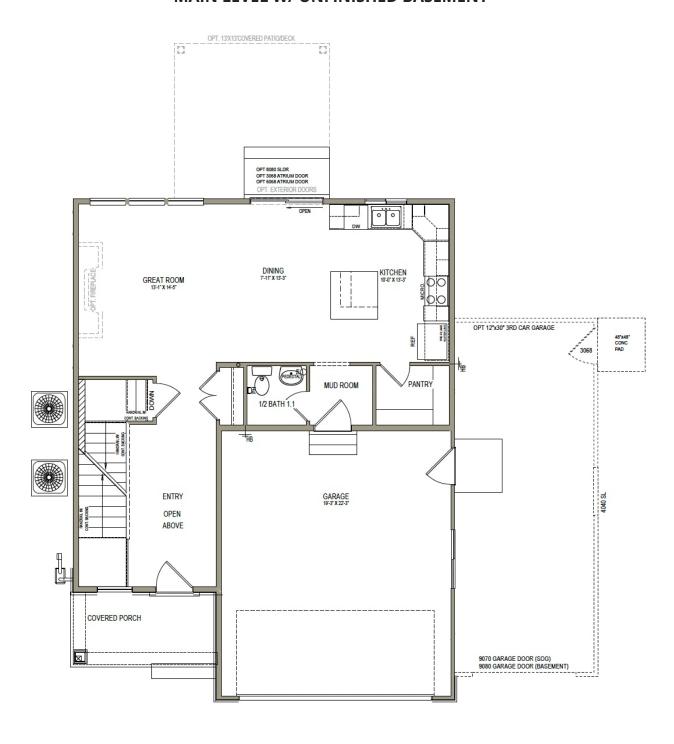

# **Madison**

3 Elevations Available

2,661 Total Sq.Ft.

1,950 Finished Sq.Ft.

3 - 5 Bedrooms

**2.5** - 3 Bathrooms

🔷 2 - 3 Car Garage

The simplicity of The Madison 2-story floor plan combined with a modern appeal for an overall stylish and functional design. Our Madison floor features 3 beds and 2.5 baths with an open-concept main living area. Featuring a large entrance welcomes you into the home. The flow from the family room into the kitchen and dining space makes you feel right at home, with plenty of windows for natural light. A walk-in pantry in the kitchen provides lots of space for storing your kitchen essentials and food. Conveniently located off the garage is a mudroom and powder room. Step upstairs to discover a loft area near an open to below view of the front door, which creates an open and airy feel to the home you'll love. Feel ultimate relaxation when in your owner's suite with a walk-in closet and owner's bath. With two bedrooms, one with a walk-in closet, also upstairs. With the option as a slab-on-grade or including an unfinished basement.

#### MAIN LEVEL W/ UNFINISHED BASEMENT