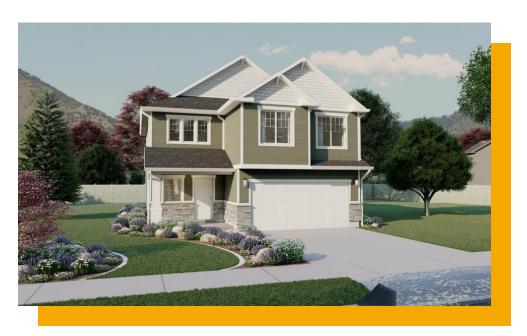

# **Madison**

3 Elevations Available

2,661 Total Sq.Ft.

1,950 Finished Sq.Ft.

3 - 5 Bedrooms

**2.5** - 3 Bathrooms

🔷 2 - 3 Car Garage

The simplicity of The Madison 2-story floor plan combined with a modern appeal for an overall stylish and functional design. Our Madison floor features 3 beds and 2.5 baths with an open-concept main living area. Featuring a large entrance welcomes you into the home. The flow from the family room into the kitchen and dining space makes you feel right at home, with plenty of windows for natural light. A walk-in pantry in the kitchen provides lots of space for storing your kitchen essentials and food. Conveniently located off the garage is a mudroom and powder room. Step upstairs to discover a loft area near an open to below view of the front door, which creates an open and airy feel to the home you'll love. Feel ultimate relaxation when in your owner's suite with a walk-in closet and owner's bath. With two bedrooms, one with a walk-in closet, also upstairs. With the option as a slab-on-grade or including an unfinished basement.

Craftsman Farmhouse Traditional w/Stucco