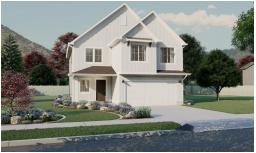

# **Madison**

3 Elevations Available

2,661 Total Sq.Ft.

1,950 Finished Sq.Ft.

3 - 5 Bedrooms

**2.5** - 3 Bathrooms

🔷 2 - 3 Car Garage

The simplicity of The Madison 2-story floor plan combined with a modern appeal for an overall stylish and functional design. Our Madison floor features 3 beds and 2.5 baths with an open-concept main living area. Featuring a large entrance welcomes you into the home. The flow from the family room into the kitchen and dining space makes you feel right at home, with plenty of windows for natural light. A walk-in pantry in the kitchen provides lots of space for storing your kitchen essentials and food. Conveniently located off the garage is a mudroom and powder room. Step upstairs to discover a loft area near an open to below view of the front door, which creates an open and airy feel to the home you'll love. Feel ultimate relaxation when in your owner's suite with a walk-in closet and owner's bath. With two bedrooms, one with a walk-in closet, also upstairs. With the option as a slab-on-grade or including an unfinished basement.

Craftsman Farmhouse Traditional w/Stucco