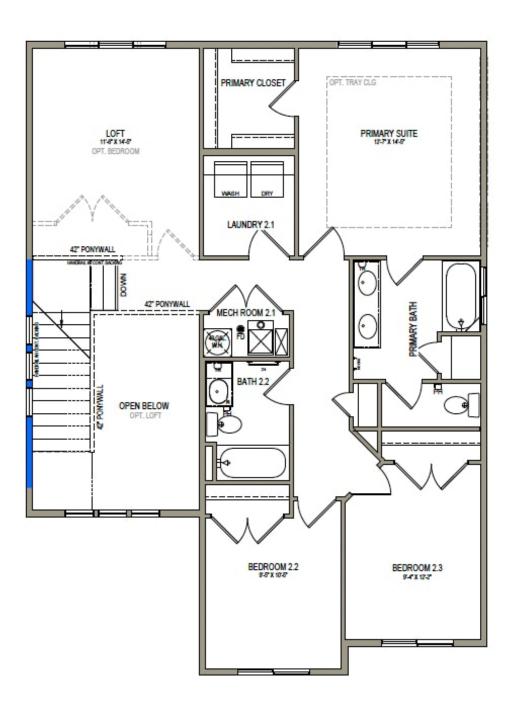

# **Madison**

3 Elevations Available

2,661 Total Sq.Ft.

1,950 Finished Sq.Ft.

3 - 5 Bedrooms

**2.5** - 3 Bathrooms

🔷 2 - 3 Car Garage

The simplicity of The Madison 2-story floor plan combined with a modern appeal for an overall stylish and functional design. Our Madison floor features 3 beds and 2.5 baths with an open-concept main living area. Featuring a large entrance welcomes you into the home. The flow from the family room into the kitchen and dining space makes you feel right at home, with plenty of windows for natural light. A walk-in pantry in the kitchen provides lots of space for storing your kitchen essentials and food. Conveniently located off the garage is a mudroom and powder room. Step upstairs to discover a loft area near an open to below view of the front door, which creates an open and airy feel to the home you'll love. Feel ultimate relaxation when in your owner's suite with a walk-in closet and owner's bath. With two bedrooms, one with a walk-in closet, also upstairs. With the option as a slab-on-grade or including an unfinished basement.

#### **UPPER LEVEL**

WINDOWS MAY NOT BE AVAILABLE WISRD CAR GAR.