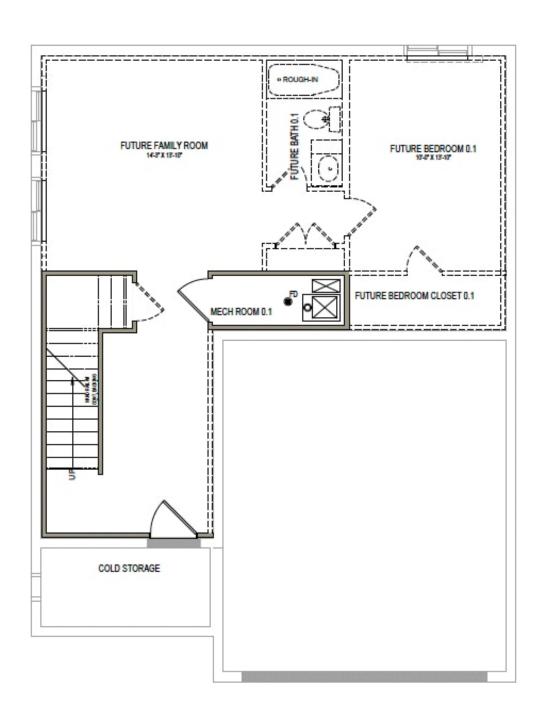

# **Madison**

3 Elevations Available

2,661 Total Sq.Ft.

1,950 Finished Sq.Ft.

3 - 5 Bedrooms

**2.5** - 3 Bathrooms

🔷 2 - 3 Car Garage

The simplicity of The Madison 2-story floor plan combined with a modern appeal for an overall stylish and functional design. Our Madison floor features 3 beds and 2.5 baths with an open-concept main living area. Featuring a large entrance welcomes you into the home. The flow from the family room into the kitchen and dining space makes you feel right at home, with plenty of windows for natural light. A walk-in pantry in the kitchen provides lots of space for storing your kitchen essentials and food. Conveniently located off the garage is a mudroom and powder room. Step upstairs to discover a loft area near an open to below view of the front door, which creates an open and airy feel to the home you'll love. Feel ultimate relaxation when in your owner's suite with a walk-in closet and owner's bath. With two bedrooms, one with a walk-in closet, also upstairs. With the option as a slab-on-grade or including an unfinished basement.

#### **UNFINISHED BASEMENT**