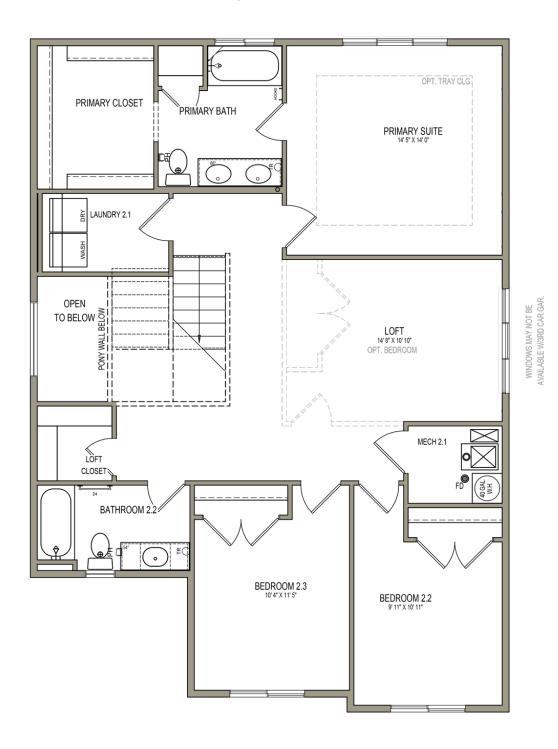

With a classic interior and exterior design, you and your family will love The Springhill 2-story floor plan. Featuring 3 beds and 2.5 baths, with an open-concept layout on the main level. Gather with family in the family room, kitchen, or dining area for movie nights, dinners spent together, and cooking. A spacious owner's suite upstairs with an owner's bath and large walk-in closet provide the perfect space to relax and unwind. The staircase open to below brings in additional light to the loft space upstairs, near the bedrooms, with a walk-in closet for storing anything from board games to extra towels and blankets. Turn the optional basement into additional living space with a recreation room, bedrooms, and bathroom. With additional options, this home can feature up to 6 bedrooms and 3.5 bathrooms.

#### **UPPER LEVEL**