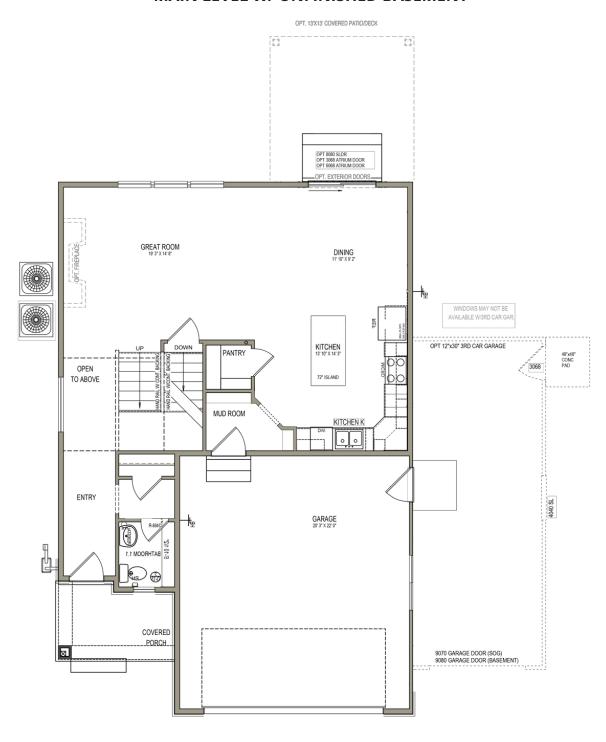

With a classic interior and exterior design, you and your family will love The Springhill 2-story floor plan. Featuring 3 beds and 2.5 baths, with an open-concept layout on the main level. Gather with family in the family room, kitchen, or dining area for movie nights, dinners spent together, and cooking. A spacious owner's suite upstairs with an owner's bath and large walk-in closet provide the perfect space to relax and unwind. The staircase open to below brings in additional light to the loft space upstairs, near the bedrooms, with a walk-in closet for storing anything from board games to extra towels and blankets. Turn the optional basement into additional living space with a recreation room, bedrooms, and bathroom. With additional options, this home can feature up to 6 bedrooms and 3.5 bathrooms.

#### MAIN LEVEL W/ UNFINISHED BASEMENT