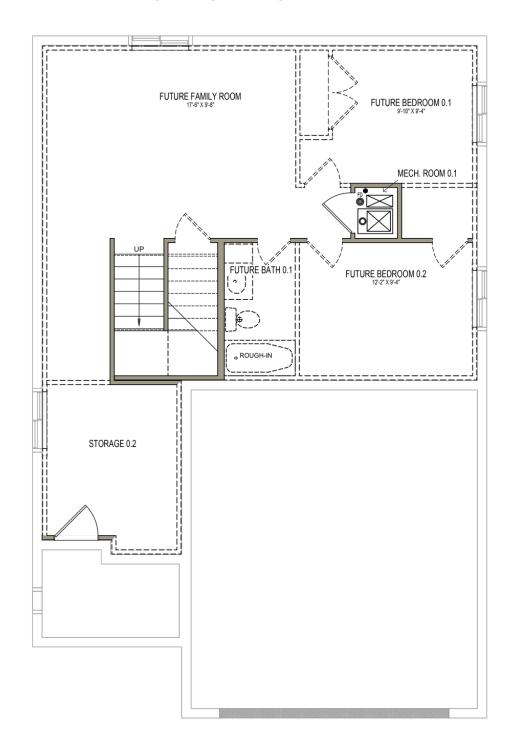

With a classic interior and exterior design, you and your family will love The Springhill 2-story floor plan. Featuring 3 beds and 2.5 baths, with an open-concept layout on the main level. Gather with family in the family room, kitchen, or dining area for movie nights, dinners spent together, and cooking. A spacious owner's suite upstairs with an owner's bath and large walk-in closet provide the perfect space to relax and unwind. The staircase open to below brings in additional light to the loft space upstairs, near the bedrooms, with a walk-in closet for storing anything from board games to extra towels and blankets. Turn the optional basement into additional living space with a recreation room, bedrooms, and bathroom. With additional options, this home can feature up to 6 bedrooms and 3.5 bathrooms.

#### **UNFINISHED BASEMENT**