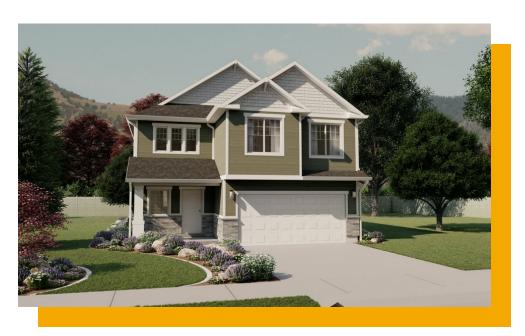

# **Madison**

3 Elevations Available

**2**,661 Total Sq.Ft.

1,950 Finished Sq.Ft.

No Basement

3 - 5 Bedrooms

🚅 2.5 - 3 Bathrooms

2 - 3 Car Garage

The simplicity of The Madison 2-story floor plan combine with a modern appeal for an overall stylish and functional design. Our Madison floor features 3 beds and 2.5 baths with an open-concept main living area. Featuring a large entrance welcomes you into the home. The flow from the family room into the kitchen and dining space make you feel right at home, with plenty of windows for natural light. A walk-in pantry in the kitchen provides lots of space for storing your kitchen essentials and food. Conveniently located off the garage is a mudroom and powder room. Step upstairs to discover a loft area near an open to below view of the front door, which creates an open and airy feel to the home you'll love. Feel ultimate relaxation when in your owner's suite with a walk-in closet and owner's bath. With two bedrooms, one with a walk-in closet, also upstairs. An optional finished basement creates an additional bedroom with a spacious walk-in closet and bathroom, along with a family room. This floor plan can feature up to 7 bedrooms and 3.5 bathrooms, through options to fit you and your family's needs best.