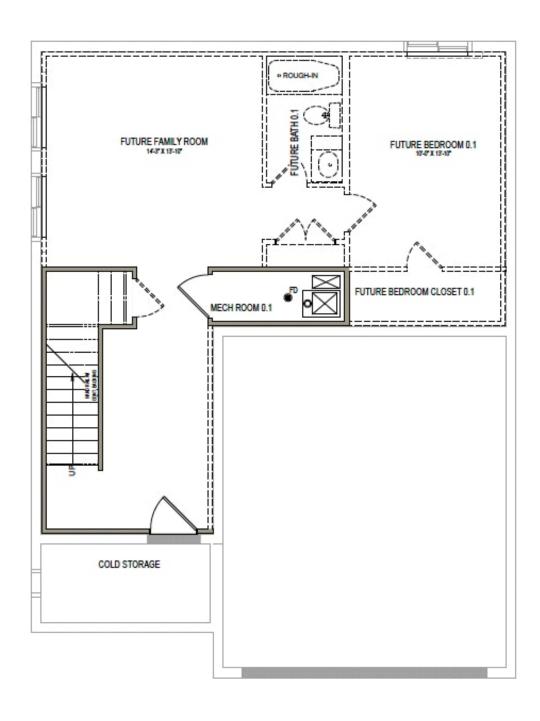

#### **UNFINISHED BASEMENT**

The simplicity of The Madison 2-story floor plan combine with a modern appeal for an overall stylish and functional design. Our Madison floor features 3 beds and 2.5 baths with an open-concept main living area. Featuring a large entrance welcomes you into the home. The flow from the family room into the kitchen and dining space make you feel right at home, with plenty of windows for natural light. A walk-in pantry in the kitchen provides lots of space for storing your kitchen essentials and food. Conveniently located off the garage is a mudroom and powder room. Step upstairs to discover a loft area near an open to below view of the front door, which creates an open and airy feel to the home you'll love. Feel ultimate relaxation when in your owner's suite with a walk-in closet and owner's bath. With two bedrooms, one with a walk-in closet, also upstairs. An optional finished basement creates an additional bedroom with a spacious walk-in closet and bathroom, along with a family room. This floor plan can feature up to 7 bedrooms and 3.5 bathrooms, through options to fit you and your family's needs best.