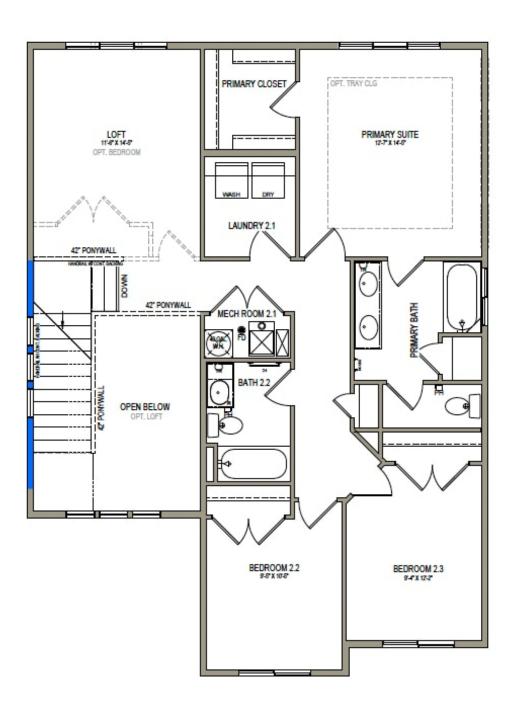

#### **UPPER LEVEL**

WINDOWS MAY NOT BE AVAILABLE WIGHD CAR GAR.

The simplicity of The Madison 2-story floor plan combine with a modern appeal for an overall stylish and functional design. Our Madison floor features 3 beds and 2.5 baths with an open-concept main living area. Featuring a large entrance welcomes you into the home. The flow from the family room into the kitchen and dining space make you feel right at home, with plenty of windows for natural light. A walk-in pantry in the kitchen provides lots of space for storing your kitchen essentials and food. Conveniently located off the garage is a mudroom and powder room. Step upstairs to discover a loft area near an open to below view of the front door, which creates an open and airy feel to the home you'll love. Feel ultimate relaxation when in your owner's suite with a walk-in closet and owner's bath. With two bedrooms, one with a walk-in closet, also upstairs. An optional finished basement creates an additional bedroom with a spacious walk-in closet and bathroom, along with a family room. This floor plan can feature up to 7 bedrooms and 3.5 bathrooms, through options to fit you and your family's needs best.