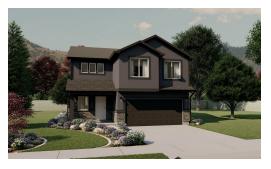

space make you feel right at home, with plenty of windows for natural light. A walk-in pantry in the kitchen provides lots of space for storing your kitchen essentials and food. Conveniently located off the garage is a mudroom and powder room. Step upstairs to discover a loft area near an open to below view of the front door, which creates an open and airy feel to the home you'll love. Feel ultimate relaxation when in your owner's suite with a walk-in closet and owner's bath. With two bedrooms, one with a walk-in closet, also upstairs. An optional finished basement creates an additional bedroom with a spacious walk-in closet and bathroom, along with a family room. This floor plan can feature up to 7 bedrooms and 3.5 bathrooms, through options to fit you and your family's needs best.







Craftsman Farmhouse Traditional w/Stucco



# www.visionaryhomes.com

#### MAIN LEVEL W/ UNFINISHED BASEMENT





# www.visionaryhomes.com

#### **UNFINISHED BASEMENT**





### www.visionaryhomes.com

#### **UPPER LEVEL**



WINDOWS MAY NOT BE AVAILABLE WIGHD CAR GAR.