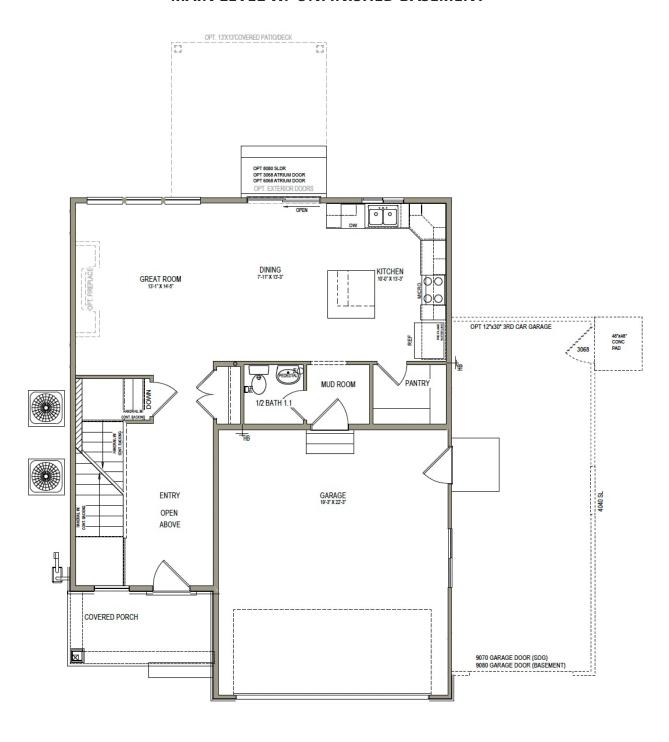

#### MAIN LEVEL W/ UNFINISHED BASEMENT

The simplicity of The Madison 2-story floor plan combine with a modern appeal for an overall stylish and functional design. Our Madison floor features 3 beds and 2.5 baths with an open-concept main living area. Featuring a large entrance welcomes you into the home. The flow from the family room into the kitchen and dining space make you feel right at home, with plenty of windows for natural light. A walk-in pantry in the kitchen provides lots of space for storing your kitchen essentials and food. Conveniently located off the garage is a mudroom and powder room. Step upstairs to discover a loft area near an open to below view of the front door, which creates an open and airy feel to the home you'll love. Feel ultimate relaxation when in your owner's suite with a walk-in closet and owner's bath. With two bedrooms, one with a walk-in closet, also upstairs. An optional finished basement creates an additional bedroom with a spacious walk-in closet and bathroom, along with a family room. This floor plan can feature up to 7 bedrooms and 3.5 bathrooms, through options to fit you and your family's needs best.