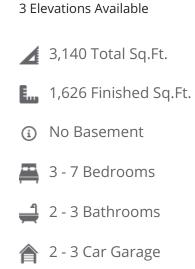

## Lyndhurst

A traditional home with a modern layout perfect for you and your family, The Lyndhurst is easy to call home. With 3 beds and 2 baths, an open-concept main living space. Enter in to find a charming front living room to greet you in and take a few steps into a hallway towards the bedrooms and bath. A spacious family room opens to the kitchen and the dining features large windows for plenty of natural light into your home. A large walk-in pantry and island in the kitchen provide you with the perfect space for prepping and cooking for family meals spent together at the dining table. Find the owner's suite near the great room with a spacious owner's bath and walk-in closet, which you'll enjoy most. If more space is needed, an optional finished basement will provide an additional 4 bedrooms, a bath, storage space, and a family room for turning into anything from a lounge space or children's playroom. Two of the bedrooms in the basement showcase walk-in closets.