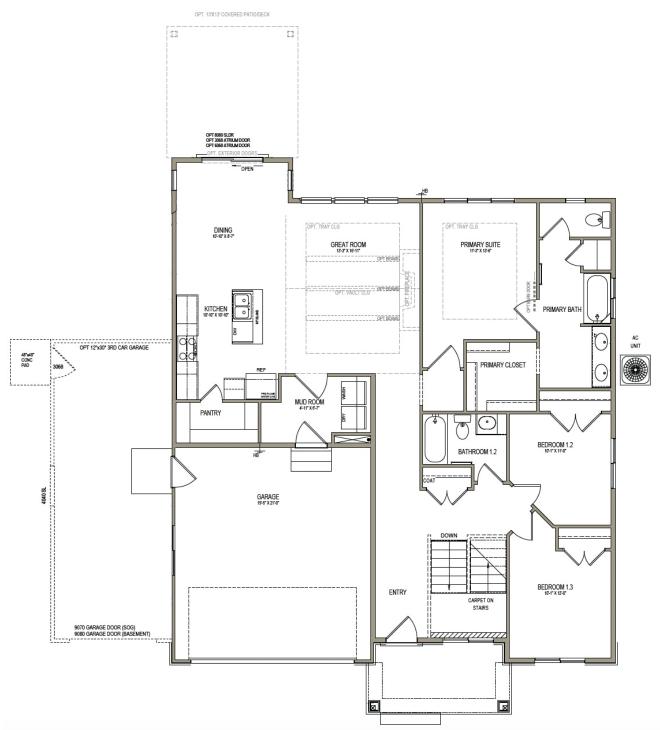

## Lyndhurst

A traditional home with a modern layout perfect for you and your family, The Lyndhurst is easy to call home. With 3 beds and 2 baths, an open-concept main living space. Enter in to find a charming front living room to greet you in and take a few steps into a hallway towards the bedrooms and bath. A spacious family room opens to the kitchen and the dining features large windows for plenty of natural light into your home. A large walk-in pantry and island in the kitchen provide you with the perfect space for prepping and cooking for family meals spent together at the dining table. Find the owner's suite near the great room with a spacious owner's bath and walk-in closet, which you'll enjoy most. If more space is needed, an optional finished basement will provide an additional 4 bedrooms, a bath, storage space, and a family room for turning into anything from a lounge space or children's playroom. Two of the bedrooms in the basement showcase walk-in closets.

## www.visionaryhomes.com

MAIN LEVEL W/UNFINISHED BASEMENT

\*Visionary Homes reserves the right to change prices without notice. Approximate square footage and options shown in plan may not be included in base price.