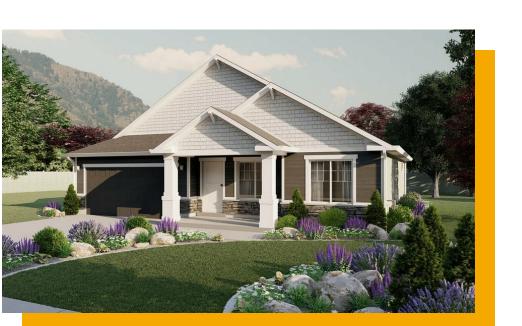

## Lyndhurst

A traditional home with a modern layout perfect for you and your family, The Lyndhurst is easy to call home. With 3 beds and 2 baths, an open-concept main living space. Enter in to find a charming front living room to greet you in and take a few steps into a hallway towards the bedrooms and bath. A spacious family room opens to the kitchen and the dining features large windows for plenty of natural light into your home. A large walk-in pantry and island in the kitchen provide you with the perfect space for prepping and cooking for family meals spent together at the dining table. Find the owner's suite near the great room with a spacious owner's bath and walk-in closet, which you'll enjoy most. If more space is needed, an optional finished basement will provide an additional 4 bedrooms, a bath, storage space, and a family room for turning into anything from a lounge space or children's playroom. Two of the bedrooms in the basement showcase walk-in closets.