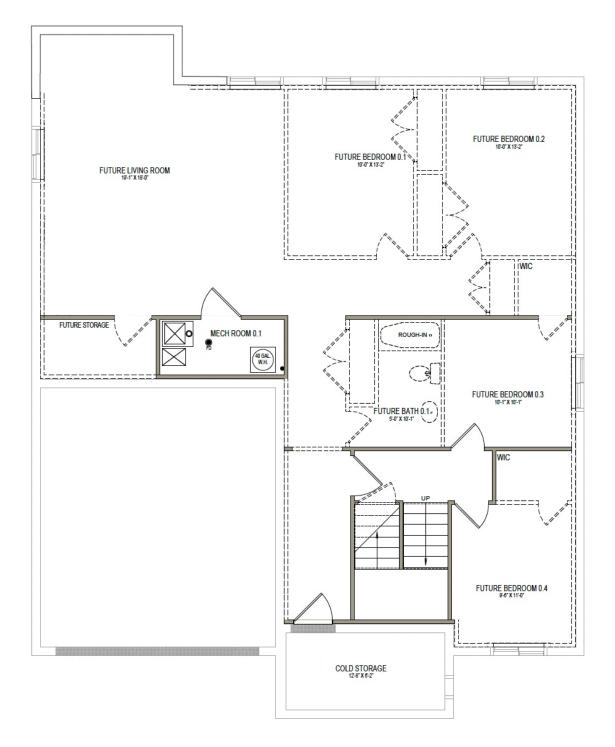

## Lyndhurst

A traditional home with a modern layout perfect for you and your family, The Lyndhurst is easy to call home. With 3 beds and 2 baths, an open-concept main living space. Enter in to find a charming front living room to greet you in and take a few steps into a hallway towards the bedrooms and bath. A spacious family room opens to the kitchen and the dining features large windows for plenty of natural light into your home. A large walk-in pantry and island in the kitchen provide you with the perfect space for prepping and cooking for family meals spent together at the dining table. Find the owner's suite near the great room with a spacious owner's bath and walk-in closet, which you'll enjoy most. If more space is needed, an optional finished basement will provide an additional 4 bedrooms, a bath, storage space, and a family room for turning into anything from a lounge space or children's playroom. Two of the bedrooms in the basement showcase walk-in closets.

## www.visionaryhomes.com

**UNFINISHED BASEMENT** 

\*Visionary Homes reserves the right to change prices without notice. Approximate square footage and options shown in plan may not be included in base price.