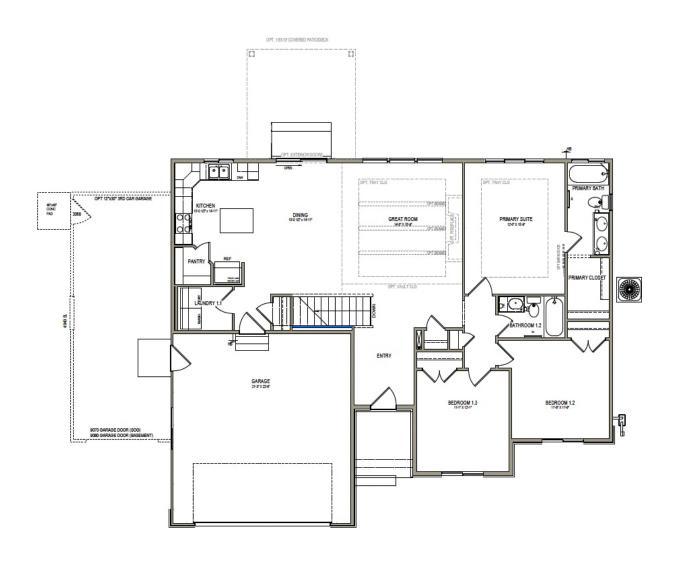

# **Fairview**

3 Elevations Available

**2**,961 Total Sq.Ft.

1,540 Finished Sq.Ft.

3 - 6 Bedrooms

2 - 3 Bathrooms

2 - 3 Car Garage

Let The Fairview invite you in as you'll be greeted by a spacious entry to the great room that is open to the dining and kitchen space. With a total of 3 bedrooms and 2 baths. On one side of the rambler home, you'll discover two bedrooms, a full bath, and a breathtaking owner's suite with a large walk-in closet and bathroom. The optional basement provides an additional 3 bedrooms, bathroom, storage space, and recreation room.

#### MAIN LEVEL W/ UNFINISHED BASEMENT