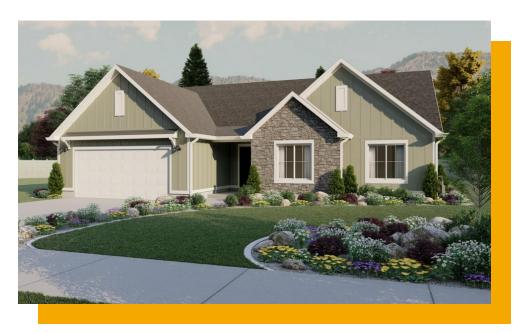

# **Fairview**

3 Elevations Available

**2**,961 Total Sq.Ft.

1,540 Finished Sq.Ft.

3 - 6 Bedrooms

2 - 3 Bathrooms

2 - 3 Car Garage

Let The Fairview invite you in as you'll be greeted by a spacious entry to the great room that is open to the dining and kitchen space. With a total of 3 bedrooms and 2 baths. On one side of the rambler home, you'll discover two bedrooms, a full bath, and a breathtaking owner's suite with a large walk-in closet and bathroom. The optional basement provides an additional 3 bedrooms, bathroom, storage space, and recreation room.