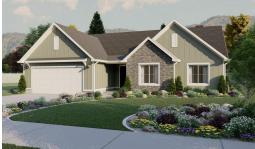

### www.visionaryhomes.com



# **Fairview**

3 Elevations Available

**2**,961 Total Sq.Ft.

1,540 Finished Sq.Ft.

3 - 6 Bedrooms

2 - 3 Bathrooms

2 - 3 Car Garage

Let The Fairview invite you in as you'll be greeted by a spacious entry to the great room that is open to the dining and kitchen space. With a total of 3 bedrooms and 2 baths. On one side of the rambler home, you'll discover two bedrooms, a full bath, and a breathtaking owner's suite with a large walk-in closet and bathroom. The optional basement provides an additional 3 bedrooms, bathroom, storage space, and recreation room.







Craftsman Farmhouse

Traditional w/Stucco



## www.visionaryhomes.com

#### MAIN LEVEL W/ UNFINISHED BASEMENT





## www.visionaryhomes.com

#### **UNFINISHED BASEMENT**