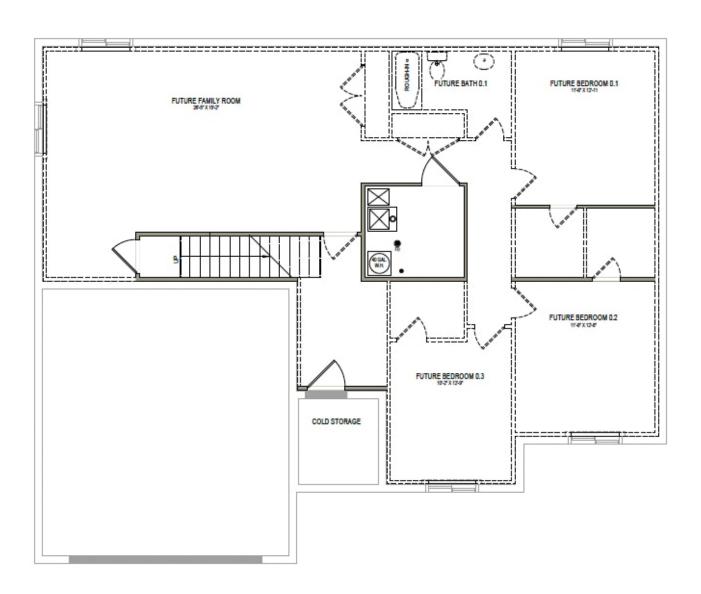

# **Fairview**

3 Elevations Available

**2**,961 Total Sq.Ft.

1,540 Finished Sq.Ft.

3 - 6 Bedrooms

2 - 3 Bathrooms

2 - 3 Car Garage

Let The Fairview invite you in as you'll be greeted by a spacious entry to the great room that is open to the dining and kitchen space. With a total of 3 bedrooms and 2 baths. On one side of the rambler home, you'll discover two bedrooms, a full bath, and a breathtaking owner's suite with a large walk-in closet and bathroom. The optional basement provides an additional 3 bedrooms, bathroom, storage space, and recreation room.

#### **UNFINISHED BASEMENT**