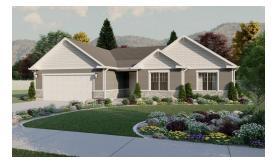

### www.visionaryhomes.com



# **Fairview**

3 Elevations Available

**2**,961 Total Sq.Ft.

1,540 Finished Sq.Ft.

3 - 6 Bedrooms

2 - 3 Bathrooms

2 - 3 Car Garage

Let The Fairview invite you in as you'll be greeted by a spacious entry to the great room that is open to the dining and kitchen space. With a total of 3 bedrooms and 2 baths. On one side of the rambler home, you'll discover two bedrooms, a full bath, and a breathtaking owner's suite with a large walk-in closet and bathroom. The optional basement provides an additional 3 bedrooms, bathroom, storage space, and recreation room.







Craftsman Farmhouse

Traditional w/Stucco



## www.visionaryhomes.com

#### MAIN LEVEL W/ UNFINISHED BASEMENT





## www.visionaryhomes.com

#### **UNFINISHED BASEMENT**