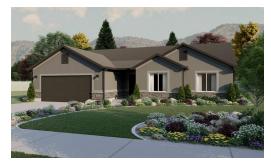

### www.visionaryhomes.com



# **Fairview**

3 Elevations Available

**2**,961 Total Sq.Ft.

1,540 Finished Sq.Ft.

3 - 6 Bedrooms

2 - 3 Bathrooms

2 - 3 Car Garage

Let The Fairview invite you in as you'll be greeted by a spacious entry to the great room that is open to the dining and kitchen space. With a total of 3 bedrooms and 2 baths. On one side of the rambler home, you'll discover two bedrooms, a full bath, and a breathtaking owner's suite with a large walk-in closet and bathroom. The optional basement provides an additional 3 bedrooms, bathroom, storage space, and recreation room.







Craftsman Farmhouse

Traditional w/Stucco



## www.visionaryhomes.com

#### MAIN LEVEL W/ UNFINISHED BASEMENT





## www.visionaryhomes.com

#### **UNFINISHED BASEMENT**