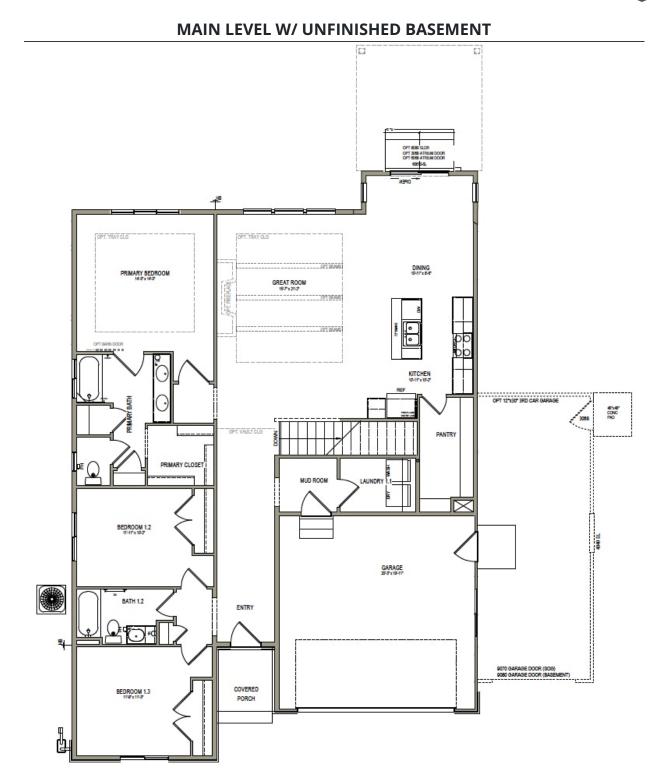

## www.visionaryhomes.com

Auburn

The Auburn rambler floor plan has 3 beds and 2 baths, creating the perfect living space for your family by having the bedrooms right off the entry and main living space. The owner's suite next to the great room includes an owner's bathroom with a walk-in closet to better fit your needs. A mudroom off the garage provides room for all your go-to necessities from keys to schoolbooks and shoes, with the laundry nearby. In the kitchen, you'll find a large walk-in pantry and an island with a sink for ultimate convenience. If you choose for the optional finished basement, you'll also have an additional 3 bedrooms, 1 bath, and a spacious family room to design into the space you want.

## www.visionaryhomes.com

BASEMENT

\*Visionary Homes reserves the right to change prices without notice. Approximate square footage and options shown in plan may not be included in base price.

435.228.4702 visionaryhomes.com