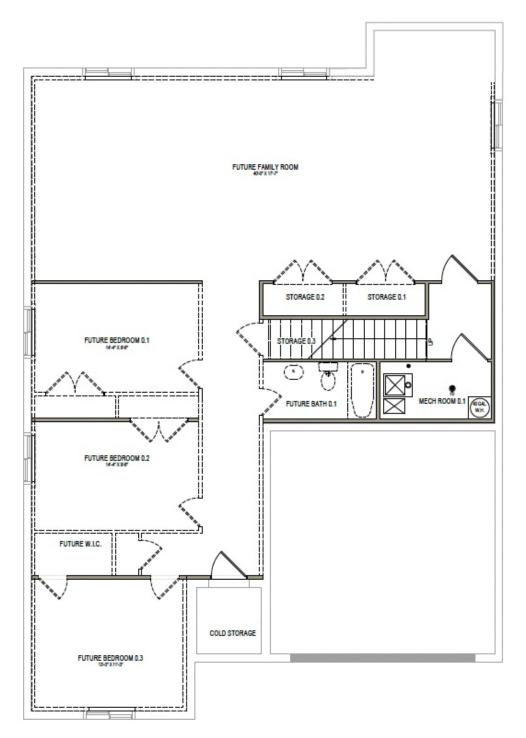

## www.visionaryhomes.com

Auburn

The Auburn rambler floor plan has 3 beds and 2 baths, creating the perfect living space for your family by having the bedrooms right off the entry and main living space. The owner's suite next to the great room includes an owner's bathroom with a walk-in closet to better fit your needs. A mudroom off the garage provides room for all your go-to necessities from keys to schoolbooks and shoes, with the laundry nearby. In the kitchen, you'll find a large walk-in pantry and an island with a sink for ultimate convenience. If you choose for the optional finished basement, you'll also have an additional 3 bedrooms, 1 bath, and a spacious family room to design into the space you want.

## www.visionaryhomes.com

BASEMENT

\*Visionary Homes reserves the right to change prices without notice. Approximate square footage and options shown in plan may not be included in base price.

435.228.4702 visionaryhomes.com