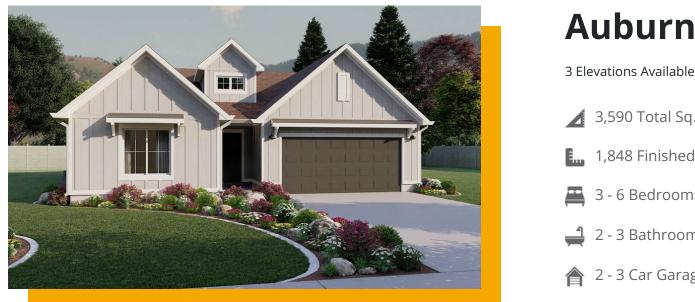

## www.visionaryhomes.com

Auburn

The Auburn rambler floor plan has 3 beds and 2 baths, creating the perfect living space for your family by having the bedrooms right off the entry and main living space. The owner's suite next to the great room includes an owner's bathroom with a walk-in closet to better fit your needs. A mudroom off the garage provides room for all your go-to necessities from keys to schoolbooks and shoes, with the laundry nearby. In the kitchen, you'll find a large walk-in pantry and an island with a sink for ultimate convenience. If you choose for the optional finished basement, you'll also have an additional 3 bedrooms, 1 bath, and a spacious family room to design into the space you want.